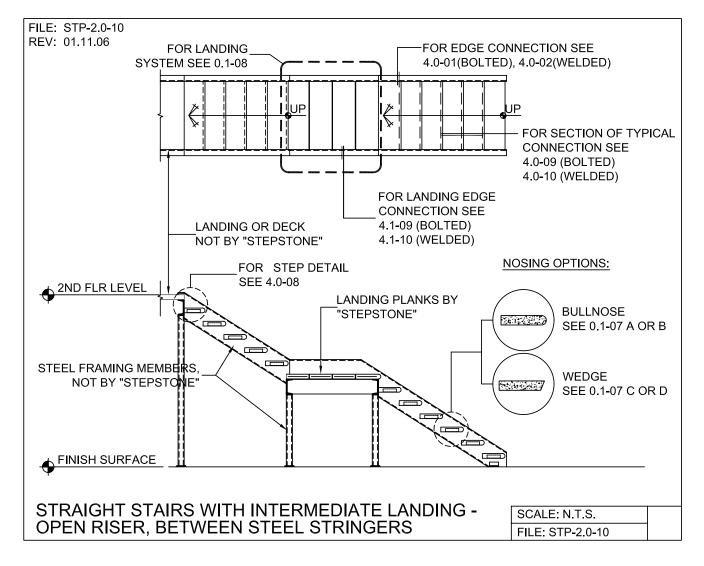

Steptread Series

Steel Stringer System - Support Layout

PRECAST CONCRETE TREADS, LANDINGS, AND BALCONIES SHOWN ON PLANS SHALL BE FROM THE "STEPTREAD" SYSTEM BY "STEPSTONE, INC." OF GARDENA, CA. FOR STEEL OR WOOD CONSTRUCTION. THE MANUFACTURER IS TO SUPPLY ALL PRECAST CONCRETE PARTS WITH EACH "STEPTREAD" AND FEATURING EITHER CAST IN THREADED INSERTS FOR BOLTING OR AN EMBEDDED BOTTOM WELD PLATE FOR WELDING. ALL REINFORCING AND CONNECTIONS WILL BE ZINC PLATED. ONLY ITEMS NOTED BY "STEPSTONE, INC." SHALL BE FURNISHED BY "STEPSTONE, INC." SUCH ITEMS SHALL BE INSTALLED BY OTHERS.